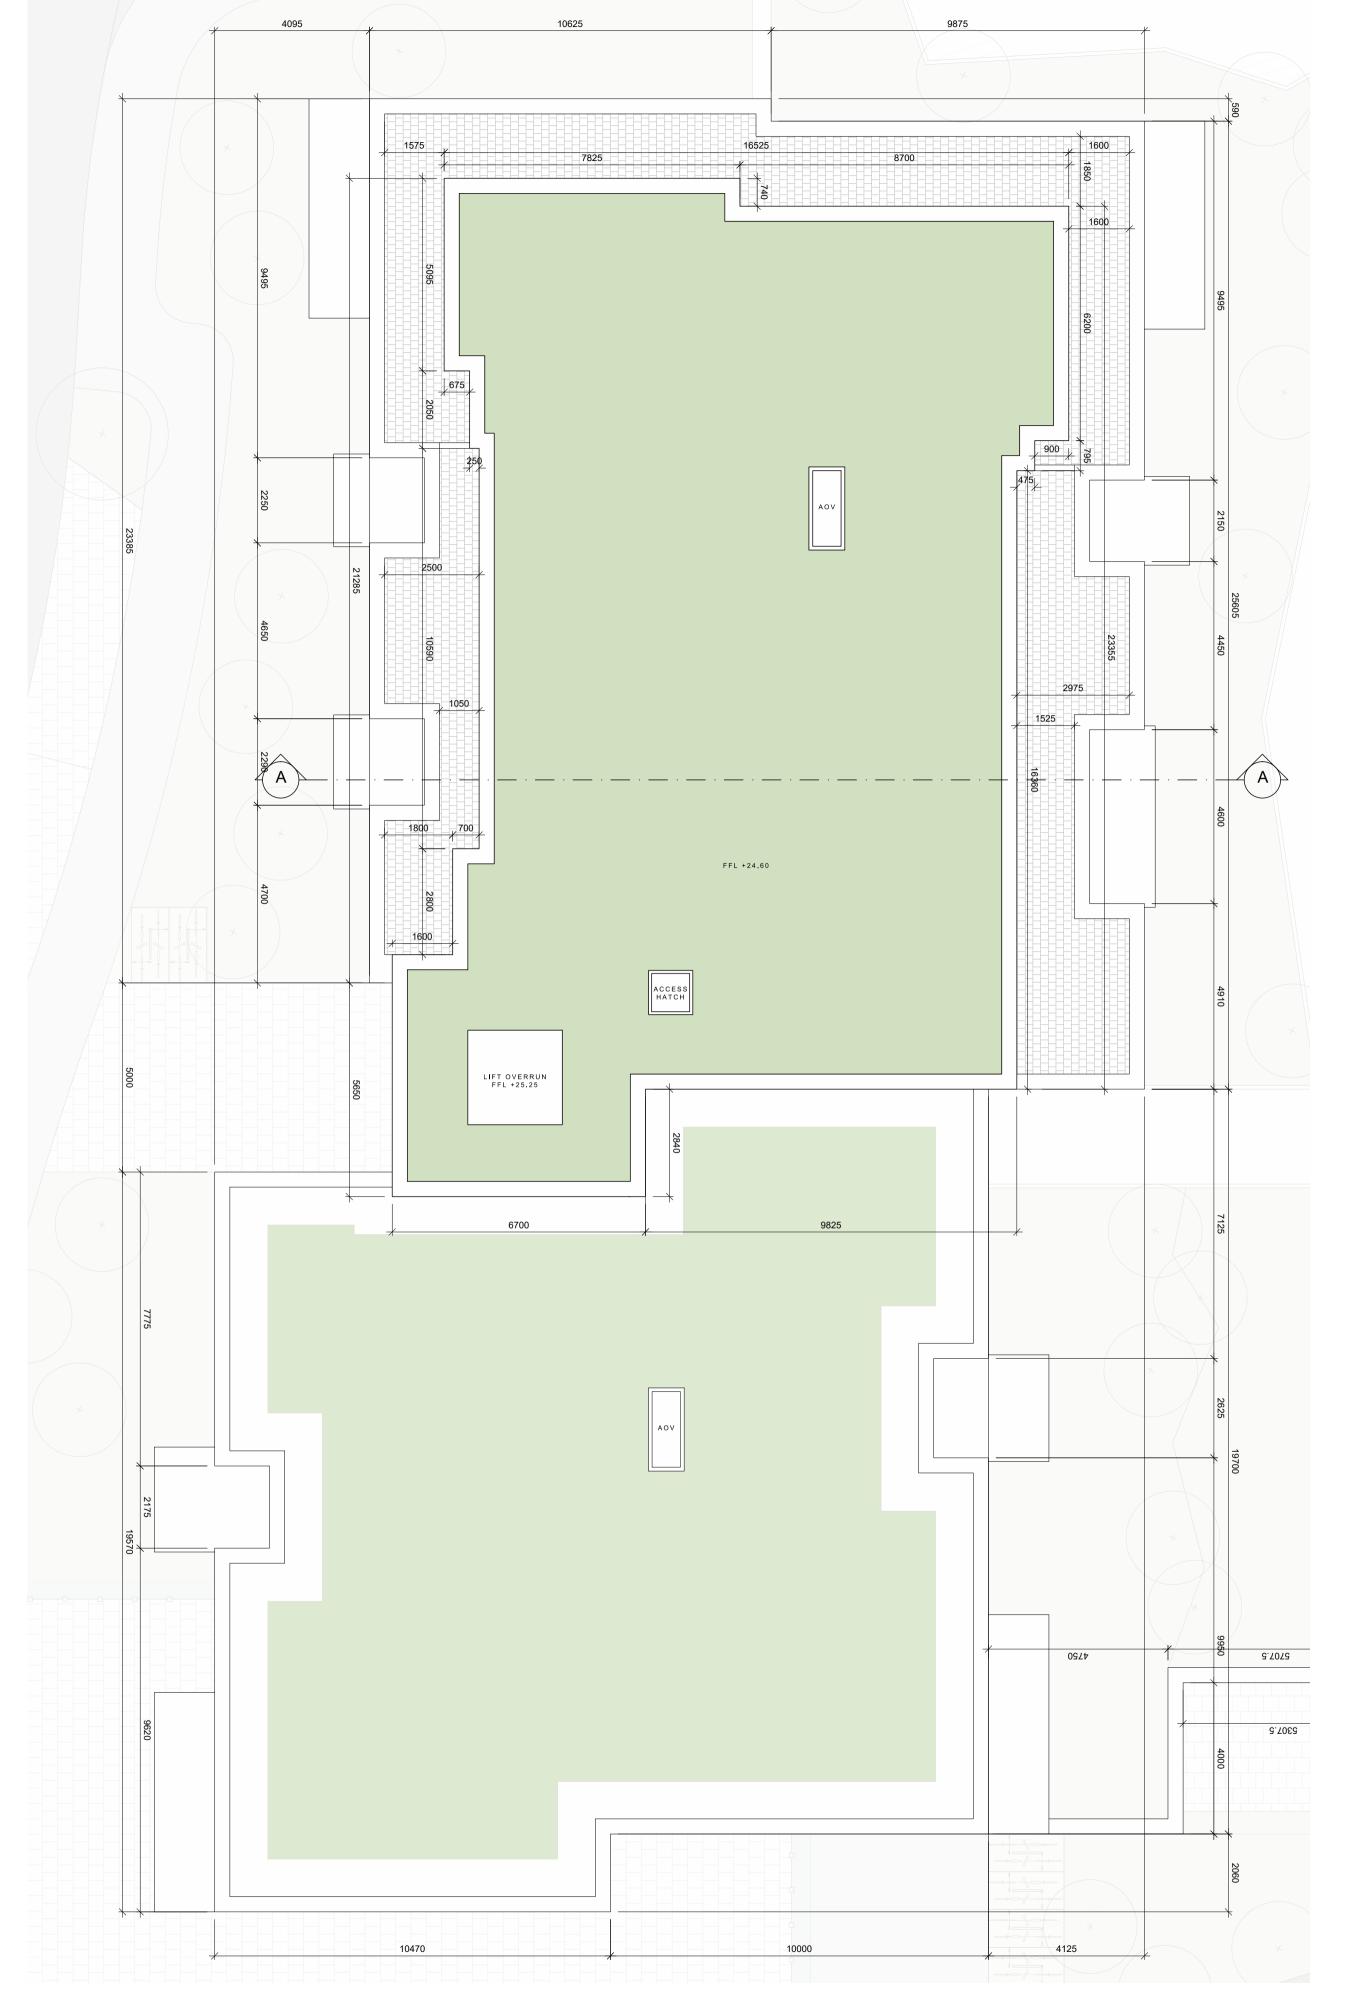

KEY PLAN

INDICATING POSITION OF APARTMENT BLOCK 4 NOT TO SCALE

All dimensions in millimetres

External Finishes:

Selected flat roof with parapets to walls. Sedum green roof as indicated.

Walls:
Selected facing brick
and/or painted/self coloured render
Metal spandrel and glazed system at
penthouse

Windows: Window system framed in aluminium, uPVC or similar

Gutters/downpipes: Internal outlets

Balconies:
Glazed balustrade as indicated;
Powder coated steel or similar to podium

Powder coated aluminium or similar door with fanlight and/or sidelight and/or glazed light in leaf

Foundations:
Refer to structural engineer's report for further details on structure/foundation

design

description ing no.
1902 P 347
ef. M902-AUBURNI03 - PLANNING Auburn The Avenue Apartment Block 4 Roof Plan